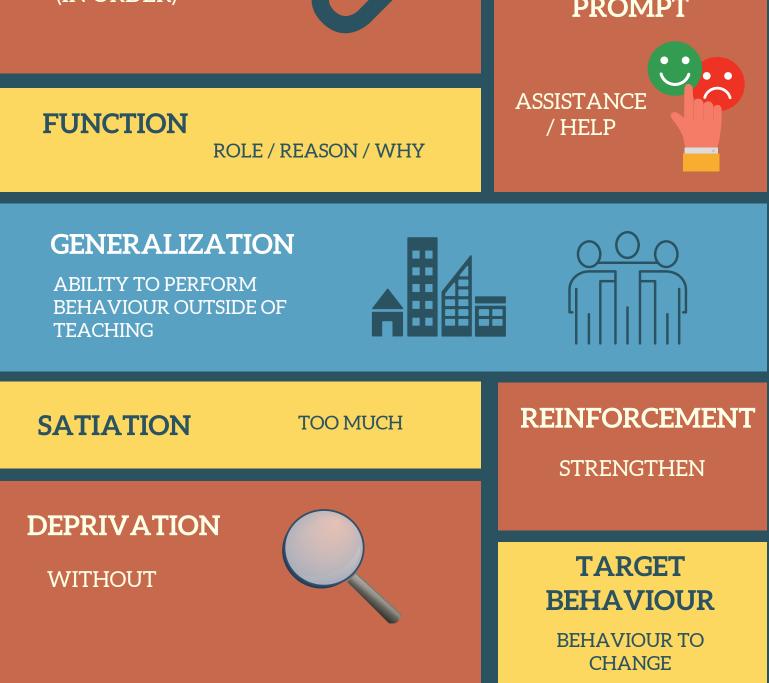

## ABA LAYMAN'S TERMS

| <b>ANTECEDENT</b><br>PRIOR/<br>PRECEDING/BEFORE              |                              | <b>BASELINE</b><br>CURRENT LEVEL |                                                |
|--------------------------------------------------------------|------------------------------|----------------------------------|------------------------------------------------|
| <b>EXTINCTION</b><br>WEAKENING<br>BEHAVIOUR                  | <b>PROBE</b><br>TEST/ ASSESS |                                  | <b>CONSEQUENCE</b><br>OUTCOME/<br>RESULT/AFTER |
| BEHAVIOUR<br>ACTIONS WE CAN SEE<br>WORDS/ SOUNDS WE CAN HEAR |                              |                                  |                                                |
| CHAINING<br>LINKING BEHAVIOURS<br>TOGETHER<br>(IN ORDER)     |                              |                                  | <b>STIMULUS</b><br>SIGNAL                      |
|                                                              |                              |                                  | PROMPT                                         |

LAYMAN'S TERMS = SIMPLE LANGUAGE THAT ANYONE CAN UNDERSTAND